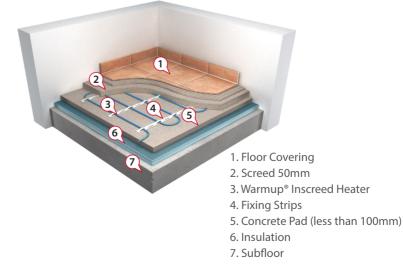

## **Floor Buildup:**

Option 1 - Wire laid directly on Warmup insulation board. For use where the concrete base is thicker than 100mm or uninsulated

Option 2 - Wire Laid directly onto concrete pad. For use where the concrete base is less than 100mm thick and insulated.