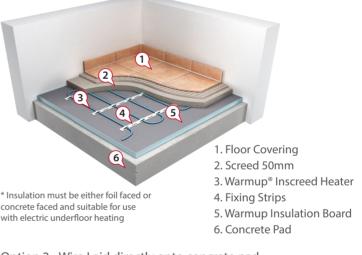

## **Floor Buildup:**

Option 1 - Wire laid directly on Warmup insulation board. For use where the concrete base is thicker than 100mm or uninsulated

Option 2 - Wire Laid directly onto concrete pad. For use where the concrete base is less than 100mm thick and insulated.